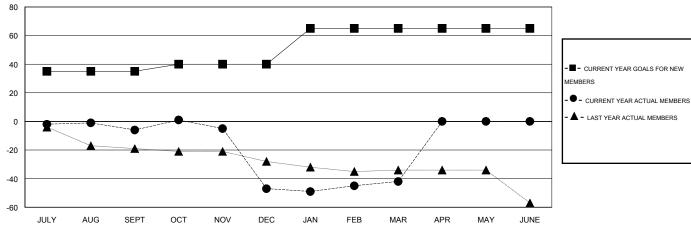

## GMT: Gary Fry LOCATION SOUTH DAKOTA

 $\mathsf{GMT}\;\mathsf{CA}\;1$ 

|                                        |                  | Clubs               |                            |                             | Members                                |                    |                            |                              |                             |
|----------------------------------------|------------------|---------------------|----------------------------|-----------------------------|----------------------------------------|--------------------|----------------------------|------------------------------|-----------------------------|
|                                        | RESU             | LTS FOR 2013-2014   |                            |                             | RESULTS FOR 2013-2014                  |                    |                            |                              |                             |
| QUARTER                                | NEW CLUB<br>GOAL | ACTUAL NEW<br>CLUBS | ACTUAL<br>DROPPED<br>CLUBS | ACTUAL NET<br>GAIN/<br>LOSS | QUARTER                                | NEW MEMBER<br>GOAL | ACTUAL TOTAL MEMBERS ADDED | ACTUAL<br>DROPPED<br>MEMBERS | ACTUAL NET<br>GAIN/<br>LOSS |
| JULY/AUG/SEPT                          | 1                | 0                   | 0                          | 0<br>-1                     | JULY/AUG/SEPT                          | 35<br>5            | 16<br>17                   | 22<br>58                     | -6<br>-41                   |
| OCT/NOV/DEC  JAN/FEB/MAR  APR/MAY/JUNE | 1                | 0                   | 0                          | 0                           | OCT/NOV/DEC  JAN/FEB/MAR  APR/MAY/JUNE | 25<br>0            | 21<br>0                    | 16<br>0                      | 5                           |